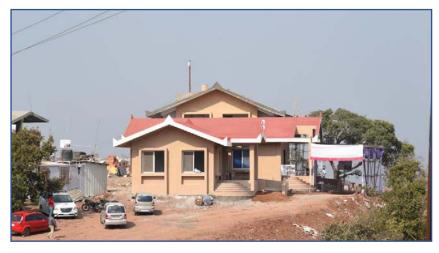

#### **GURUJI'S RESIDENCE**

#### **MONASTERY WING**

|                     | WORK<br>COMPLETED          | WORK TO BE<br>COMPLETED                |
|---------------------|----------------------------|----------------------------------------|
| GURUJI'S RESIDENCE  | RCC FRAME WORK IN PROGRESS | BLOCK WORK , FINISHING                 |
| UPOSATH HALL        | FOUNDATION AND PLINTH      | COLUMN BEAMS, BLOCK<br>WORK, FINISHING |
| RESIDENCE FOR MONKS | FOUNDATION AND PLINTH      | FIXING OF WINDOWS                      |
| MEDITATION HALL     | COMPLETED                  |                                        |
| ADMIN BLOCK         | COMPLETED                  |                                        |