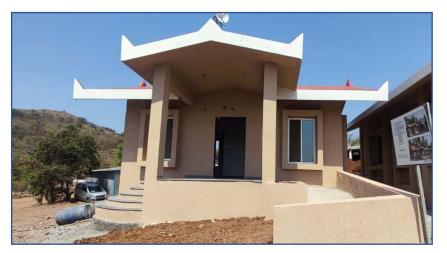

#### **GURUJI'S RESIDENCE**

#### **MONASTERY WING**

|                     | WORK<br>COMPLETED          | WORK TO BE<br>COMPLETED                |
|---------------------|----------------------------|----------------------------------------|
| GURUJI'S RESIDENCE  | RCC FRAME WORK IN PROGRESS | BLOCK WORK , FINISHING                 |
| UPOSATH HALL        | FOUNDATION AND PLINTH      | COLUMN BEAMS, BLOCK<br>WORK, FINISHING |
| RESIDENCE FOR MONKS | FOUNDATION AND PLINTH      | FIXING OF WINDOWS                      |
| MEDITATION HALL     | COMPLETED                  |                                        |
| ADMIN BLOCK         | COMPLETED                  |                                        |