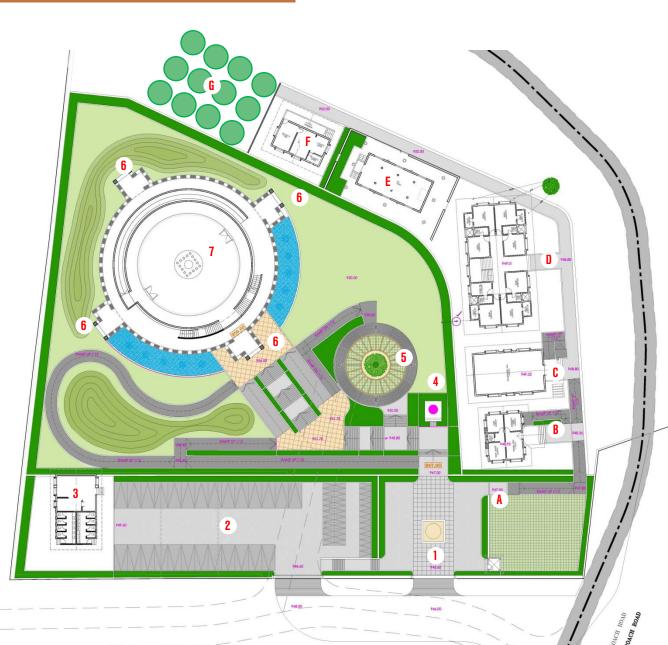

#### **MONASTERY COMPLEX**

#### LEGEND

- I. ANCILLARY AMENITIES
- 1. MAIN SITE ENTRANCE PLAZA
- 2. PARKING LOT
- 3. CANTEEN AND TOILETS
- **II. STUPA COMPLEX**
- 4. MINI TEMPLE
- 5. BODHI VRUKSHA
- 6. STUPA ENTRANCE GATEWAYS
- 7. MAIN STUPA
- 8. LANSCAPED GARDENS
- III. MONASTERY COMPLEX
- A. MONASTERY ENTRY AND PARKING
- 8. MONASTERY ADMIN BLOCK
- C. CHANTING AND MEDITATION HALL
- D. MONK QUARTERS
- E. UPOSATHA HALL
- F. MAIN ABBOT'S QUARTERS
- G. FOREST GROVE

## **MONASTERY COMPLEX**