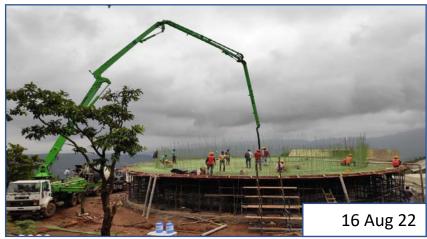

MONKS RESIDENCE UPOSATH HALL GURUJIS RESIDENCE** 

PHASE II



**JETWAN RESIDENCES VIPASSANA CENTRE** 

PHASE III



**WOMEN EMPOWERMENT CENTRE MANAGEMENT DEVELOPMENT CENTRE**  **WATER BODY** 







#### **MONASTERY COMPLEX**



#### LEGEND

- I. ANCILLARY AMENITIES
- 1. MAIN SITE ENTRANCE PLAZA
- 2. PARKING LOT
- 3. CANTEEN AND TOILETS
- **II. STUPA COMPLEX**
- 4. MINI TEMPLE
- 5. BODHI VRUKSHA
- 6. STUPA ENTRANCE GATEWAYS
- 7. MAIN STUPA
- 8. LANSCAPED GARDENS
- III. MONASTERY COMPLEX
- A. MONASTERY ENTRY AND PARKING
- 8. MONASTERY ADMIN BLOCK
- C. CHANTING AND MEDITATION HALL
- D. MONK QUARTERS
- E. UPOSATHA HALL
- F. MAIN ABBOT'S QUARTERS
- G. FOREST GROVE

## **MONASTERY COMPLEX**



## **STUPA**





## **SITE PROGRESS IMAGES**

#### **INITIATION OF WORK**









### **STUPA**









#### **GURUJI'S RESIDENCE**









#### **MONK'S RESIDENTIAL BLOCK**









### **MEDITATION HALL & ADIMINSTRATION BLOCK**









#### FIRST VIPASSANA ONE DAY COURSE AT DVMP MEDITATION HALL



#### **WORK STATUS**

#### STUPA

WORK COMPLETED

RCC STRUCTURE- DOME AND BASEMENT HALL

WORK TO BE COMPLETED

HARMIKA- THE TOP RAILING AND CHATRI, RAILING, STONE CLADDING, BASE DOME, TORANAS- THE GATES, RAMP, CIRCUMBULATORY PATH RAILING, PAVEMENT AND SITE INFRASTRUCTURE

#### **WORK STATUS**

#### **MONASTERY WING**

|                     | WORK<br>COMPLETED          | WORK TO BE<br>COMPLETED                |
|---------------------|----------------------------|----------------------------------------|
| GURUJI'S RESIDENCE  | RCC FRAME WORK IN PROGRESS | BLOCK WORK , FINISHING