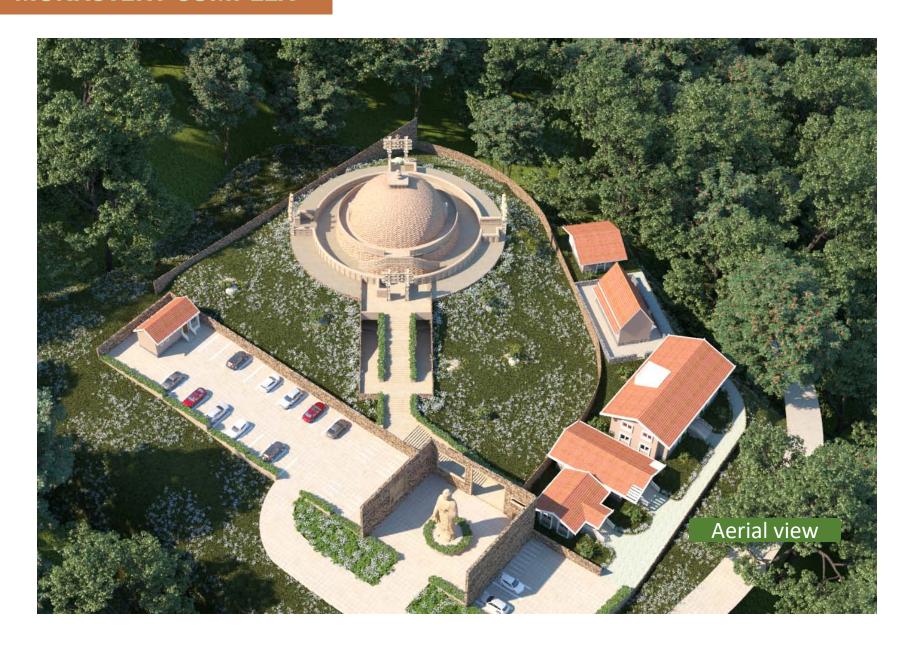

#### **MONASTERY COMPLEX**

#### LEGEND

- I. ANCILLARY AMENITIES
- 1. MAIN SITE ENTRANCE PLAZA
- 2. PARKING LOT
- 3. CANTEEN AND TOILETS
- **II. STUPA COMPLEX**
- 4. MINI TEMPLE
- 5. BODHI VRUKSHA
- 6. STUPA ENTRANCE GATEWAYS
- 7. MAIN STUPA
- 8. LANSCAPED GARDENS
- III. MONASTERY COMPLEX
- A. MONASTERY ENTRY AND PARKING
- 8. MONASTERY ADMIN BLOCK
- C. CHANTING AND MEDITATION HALL
- D. MONK QUARTERS
- E. UPOSATHA HALL
- F. MAIN ABBOT'S QUARTERS
- G. FOREST GROVE